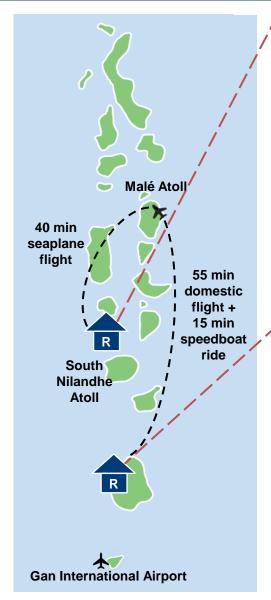

As of 30 September 2015, H-REIT portfolio with a total of 4,711 hotel rooms, comprises Orchard Hotel, Grand Copthorne Waterfront Hotel, M Hotel, Copthorne King's Hotel, Novotel Singapore Clarke Quay and Studio M Hotel (collectively, the "Singapore Hotels"), all of which are located in Singapore and marketed as "superior" hotels; the Rendezvous Grand Hotel Auckland, a deluxe hotel located in New Zealand's gateway city of Auckland; the Mercure Brisbane, Ibis Brisbane, Novotel Brisbane, Mercure Perth and Ibis Perth (collectively, the "Australia Hotels"), hotels well-located in key gateway cities of Brisbane and Perth, Australia; the Angsana Velavaru and the Jumeirah Dhevanafushi (collectively, the "Maldives Resorts") resorts located in the Republic of Maldives; the newly added Hotel MyStays Asakusabashi and MyStays Kamata (collectively, the "Japan Hotels"), located in Tokyo, Japan; as well as the Claymore Connect (formerly known as Orchard Hotel Shopping Arcade), the shopping arcade adjoining Orchard Hotel.