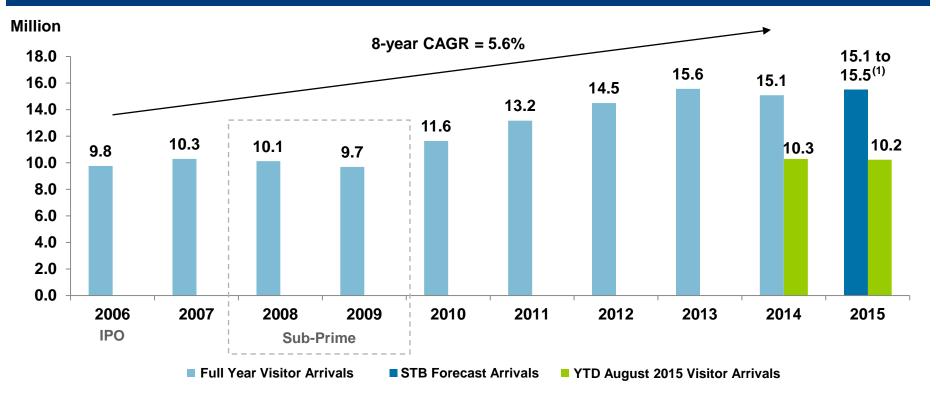

### **SUMMARY OF CDL HOSPITALITY TRUSTS' RESULTS**

|                                                                                                                                      | 1 Jul 2015<br>to<br>30 Sep 2015 | 1 Jul 2014<br>to<br>30 Sep 2014 | Increase/<br>(Decrease) | 1 Jan 2015<br>to<br>30 Sep 2015 | 1 Jan 2014<br>to<br>30 Sep 2014 | Increase/<br>(Decrease) |
|--------------------------------------------------------------------------------------------------------------------------------------|---------------------------------|---------------------------------|-------------------------|---------------------------------|---------------------------------|-------------------------|
|                                                                                                                                      | S\$'000                         | S\$'000                         | %                       | S\$'000                         | S\$'000                         | %                       |
| Gross revenue                                                                                                                        | 41,084                          | 40,113                          | 2.4                     | 122,297                         | 121,718                         | 0.5                     |
| Net property income                                                                                                                  | 33,080                          | 33,823                          | (2.2)                   | 99,198                          | 101,879                         | (2.6)                   |
| Net income                                                                                                                           | 21,624                          | 24,259                          | (10.9)                  | 67,558                          | 75,517                          | (10.5)                  |
| Income available for distribution to holders of Stapled Securities                                                                   | 25,880                          | 28,425                          | (9.0)                   | 77,114                          | 85,398                          | (9.7)                   |
| Less:                                                                                                                                |                                 |                                 |                         |                                 |                                 |                         |
| Income retained for working capital                                                                                                  | (2,588)                         | (2,843)                         | (9.0)                   | (7,711)                         | (8,540)                         | (9.7)                   |
| Income available for<br>distribution to holders of<br>Stapled Securities (after<br>deducting income retained for<br>working capital) | 23,292                          | 25,582                          | (9.0)                   | 69,403                          | 76,858                          | (9.7)                   |
| Income available for distribution per Stapled Security (before deducting income retained for working capital)(cents)                 |                                 |                                 |                         |                                 |                                 |                         |
| For the period                                                                                                                       | 2.62                            | 2.90                            | (9.7)                   | 7.82                            | 8.73                            | (10.3)                  |
| Annualised                                                                                                                           | 10.39                           | 11.51                           | (9.7)                   | 10.46                           | 11.67                           | (10.3)                  |
| Annualised distribution yield (%) at closing market price of S\$1.40 as at 28 October 2015                                           | 7.42                            | 8.22                            | (9.7)                   | 7.47                            | 8.33                            | (10.3)                  |
| Income available for distribution per Stapled Security (after deducting income retained for working capital)(cents)                  |                                 |                                 |                         |                                 |                                 |                         |
| For the period                                                                                                                       | 2.36                            | 2.61                            | (9.7)                   | 7.05                            | 7.86                            | (10.3)                  |
| Annualised                                                                                                                           | 9.36                            | 10.36                           | (9.7)                   | 9.43                            | 10.51                           | (10.3)                  |
| Annualised distribution yield (%) at closing market price of S\$1.40 as at 28 October 2015                                           | 6.68                            | 7.40                            | (9.7)                   | 6.74                            | 7.51                            | (10.3)                  |