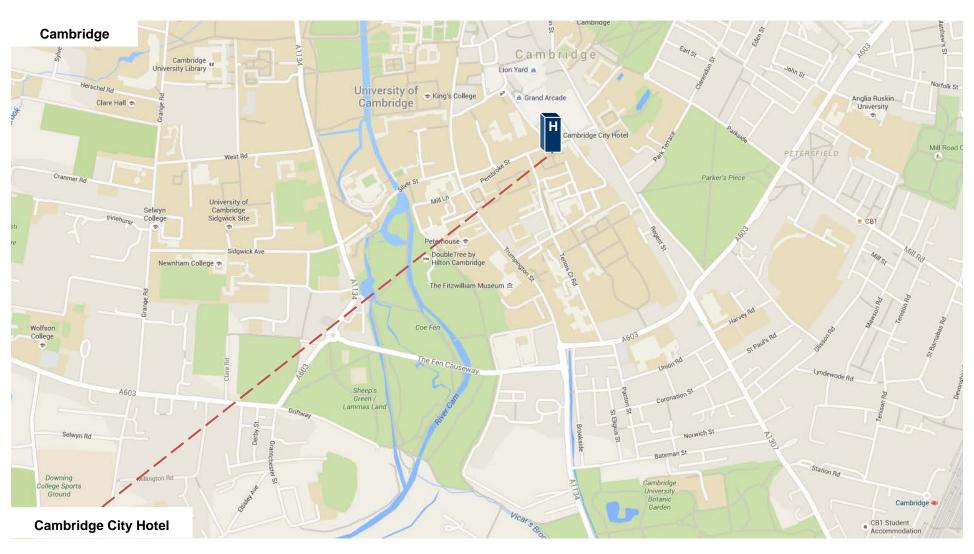

On 9 September 2015, HBT has through its indirectly wholly-owned subsidiary, CDL HBT Cambridge City (UK) Ltd entered into a share purchase agreement to acquire CDL HBT Cambridge City Hotel (UK) Ltd, which comprise the Cambridge City Hotel at £61.5 million (S\$133.2 million) and estimated net working capital and cash at approximately £1.0 million (S\$2.2 million) (the "Cambridge City Hotel"). The acquisition was completed on 1 October 2015.