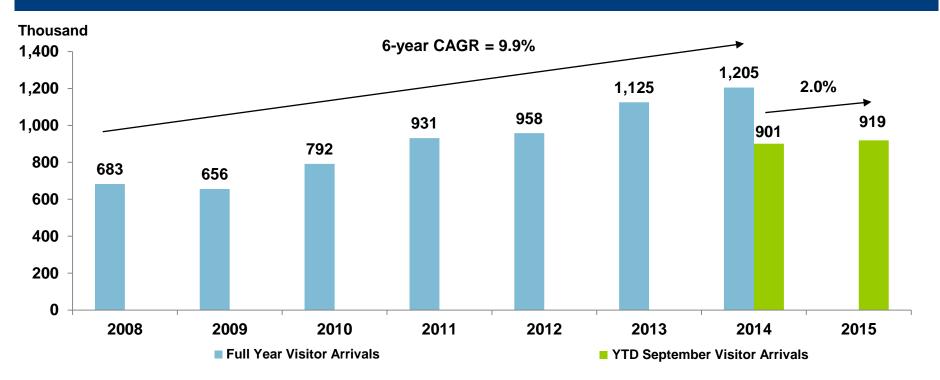

As of 30 September 2015, H-REIT portfolio with a total of 4,711 hotel rooms, comprises Orchard Hotel, Grand Copthorne Waterfront Hotel, M Hotel, Copthorne King's Hotel, Novotel Singapore Clarke Quay and Studio M Hotel (collectively, the "Singapore Hotels"), all of which are located in Singapore and marketed as "superior" hotels; the Rendezvous Grand Hotel Auckland, a deluxe hotel located in New Zealand's gateway city of Auckland; the Mercure Brisbane, Ibis Brisbane, Novotel Brisbane, Mercure Perth and Ibis Perth (collectively, the "Australia Hotels"), hotels well-located in key gateway cities of Brisbane and Perth, Australia; the Angsana Velavaru and the Jumeirah Dhevanafushi (collectively, the "Maldives Resorts") resorts located in the Republic of Maldives; the newly added Hotel MyStays Asakusabashi and MyStays Kamata (collectively, the "Japan Hotels"), located in Tokyo, Japan; as well as the Claymore Connect (formerly known as Orchard Hotel Shopping Arcade), the shopping arcade adjoining Orchard Hotel.