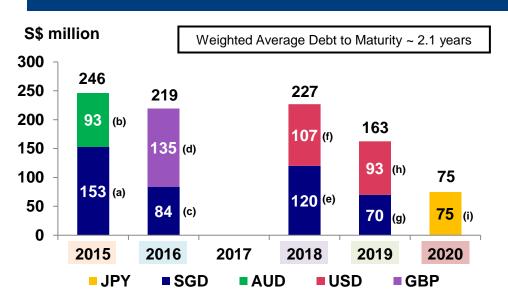

### **SUMMARY OF CDL HOSPITALITY TRUSTS' RESULTS**

|                                                                                                                                      | 1 Jul 2015<br>to<br>30 Sep 2015 | 1 Jul 2014<br>to<br>30 Sep 2014 | Increase/<br>(Decrease) | 1 Jan 2015<br>to<br>30 Sep 2015 | 1 Jan 2014<br>to<br>30 Sep 2014 | Increase/<br>(Decrease) |
|--------------------------------------------------------------------------------------------------------------------------------------|---------------------------------|---------------------------------|-------------------------|---------------------------------|---------------------------------|-------------------------|
|                                                                                                                                      | S\$'000                         | S\$'000                         | %                       | S\$'000                         | S\$'000                         | %                       |
| Gross revenue                                                                                                                        | 41,084                          | 40,113                          | 2.4                     | 122,297                         | 121,718                         | 0.5                     |
| Net property income                                                                                                                  | 33,080                          | 33,823                          | (2.2)                   | 99,198                          | 101,879                         | (2.6)                   |
| Net income                                                                                                                           | 21,624                          | 24,259                          | (10.9)                  | 67,558                          | 75,517                          | (10.5)                  |
| Income available for distribution to holders of Stapled Securities                                                                   | 25,880                          | 28,425                          | (9.0)                   | 77,114                          | 85,398                          | (9.7)                   |
| Less:                                                                                                                                |                                 |                                 |                         |                                 |                                 |                         |
| Income retained for working capital                                                                                                  | (2,588)                         | (2,843)                         | (9.0)                   | (7,711)                         | (8,540)                         | (9.7)                   |
| Income available for<br>distribution to holders of<br>Stapled Securities (after<br>deducting income retained for<br>working capital) | 23,292                          | 25,582                          | (9.0)                   | 69,403                          | 76,858                          | (9.7)                   |
| Income available for distribution per Stapled Security (before deducting income retained for working capital)(cents)                 |                                 |                                 |                         |                                 |                                 |                         |
| For the period                                                                                                                       | 2.62                            | 2.90                            | (9.7)                   | 7.82                            | 8.73                            | (10.3)                  |
| Annualised                                                                                                                           | 10.39                           | 11.51                           | (9.7)                   | 10.46                           | 11.67                           | (10.3)                  |
| Annualised distribution yield (%) at closing market price of S\$1.40 as at 28 October 2015                                           | 7.42                            | 8.22                            | (9.7)                   | 7.47                            | 8.33                            | (10.3)                  |
| Income available for distribution per Stapled Security (after deducting income retained for working capital)(cents)                  |                                 |                                 |                         |                                 |                                 |                         |
| For the period                                                                                                                       | 2.36                            | 2.61                            | (9.7)                   | 7.05                            | 7.86                            | (10.3)                  |
| Annualised                                                                                                                           | 9.36                            | 10.36                           | (9.7)                   | 9.43                            | 10.51                           | (10.3)                  |
| Annualised distribution yield (%) at closing market price of S\$1.40 as at 28 October 2015                                           | 6.68                            | 7.40                            | (9.7)                   | 6.74                            | 7.51                            | (10.3)                  |