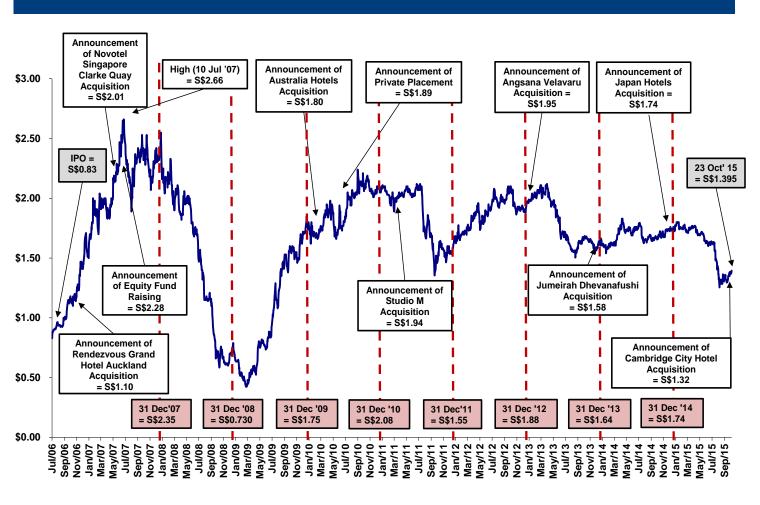

On 9 September 2015, HBT has through its indirectly wholly-owned subsidiary, CDL HBT Cambridge City (UK) Ltd entered into a share purchase agreement to acquire CDL HBT Cambridge City Hotel (UK) Ltd, which comprise the Cambridge City Hotel at £61.5 million (S\$133.2 million) and estimated net working capital and cash at approximately £1.0 million (S\$2.2 million) (the "Cambridge City Hotel"). The acquisition was completed on 1 October 2015.