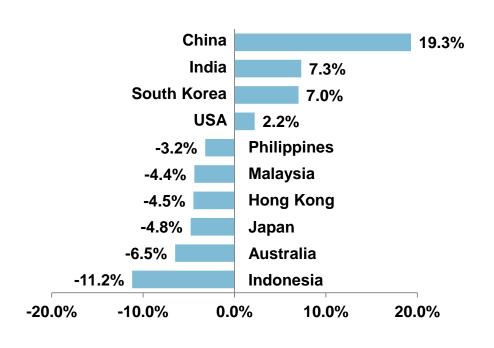

ecutive month of increase in 2015
- STB has maintained its forecast of 15.1 15.5 million visitors for 2015 (1)





<sup>(1)</sup> Reuters, "Singapore keeps 2015 tourism forecast, brushing off weak first half", 17 Sep 2015

(2) Singapore Tourism Board (STB)

# Geographical Mix of Top Markets (Singapore)



- Visitors from India and South Korea registered growth of 7.3% and 7.0% respectively compared to the same period a year ago
- Chinese arrivals recorded a 19.3% y-o-y increase for YTD August 2015 after a 24.1% decline in 2014
- The recent surge in tourist arrivals from China and India has mitigated weakness from regional markets such as Indonesia and Malaysia

# Geographical Mix of Visitor Arrivals YTD August 2015 (1)



# Top 10 Inbound Markets Y-o-Y Change for YTD August 2015 (1) (2)



Based on STB's statistics published on 9 October 2015.

<sup>(2)</sup> The top 10 inbound markets are ranked according to growth rates in descending order.

# Latest Developments in Singapore Tourism Sector



 Recent developments are likely to augment Singapore's attractiveness as a destination of choice among business travellers

# Singapore - Top international meeting city for eighth year running



 Singapore retained its spot as the UIA's top international meeting city for the eighth year running, and at the top of Asia Pacific cities in ICCA's rankings for the 13<sup>th</sup> consecutive year (1)

# **Securing of High Profile and Prestigious BTMICE Events**

| Event                                                     | Year | Estimated<br>Attendance |
|-----------------------------