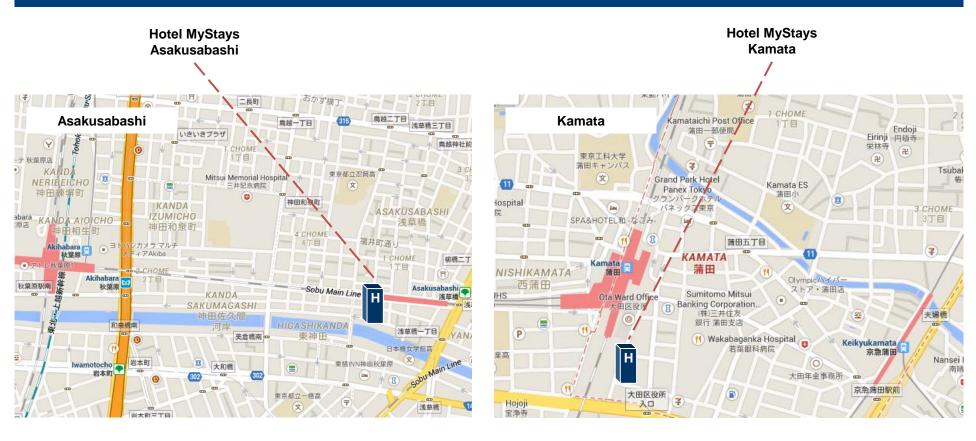

As of 30 September 2015, H-REIT portfolio with a total of 4,711 hotel rooms, comprises Orchard Hotel, Grand Copthorne Waterfront Hotel, M Hotel, Copthorne King's Hotel, Novotel Singapore Clarke Quay and Studio M Hotel (collectively, the "Singapore Hotels"), all of which are located in Singapore and marketed as "superior" hotels; the Rendezvous Grand Hotel Auckland, a deluxe hotel located in New Zealand's gateway city of Auckland; the Mercure Brisbane, Ibis Brisbane, Novotel Brisbane, Mercure Perth and Ibis Perth (collectively, the "Australia Hotels"), hotels well-located in key gateway cities of Brisbane and Perth, Australia; the Angsana Velavaru and the Jumeirah Dhevanafushi (collectively, the "Maldives Resorts") resorts located in the Republic of Maldives; the newly added Hotel MyStays Asakusabashi and MyStays Kamata (collectively, the "Japan Hotels"), located in Tokyo, Japan; as well as the Claymore Connect (formerly known as Orchard Hotel Shopping Arcade), the shopping arcade adjoining Orchard Hotel.