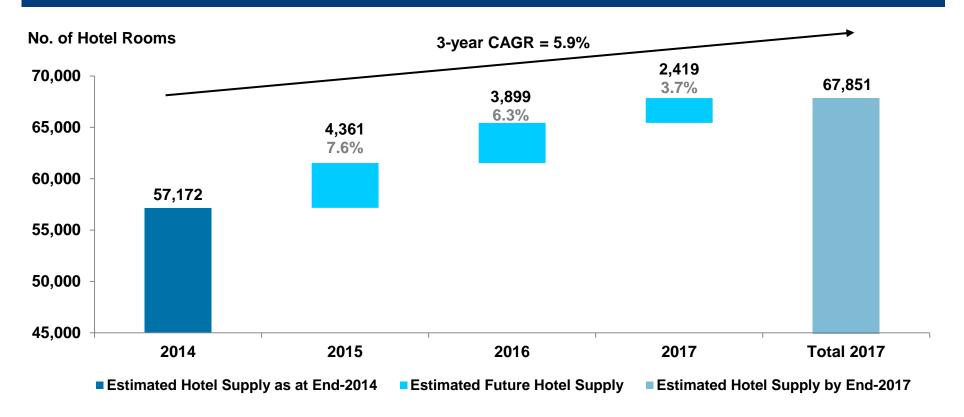

As of 30 September 2015, H-REIT portfolio with a total of 4,711 hotel rooms, comprises Orchard Hotel, Grand Copthorne Waterfront Hotel, M Hotel, Copthorne King's Hotel, Novotel Singapore Clarke Quay and Studio M Hotel (collectively, the "Singapore Hotels"), all of which are located in Singapore and marketed as "superior" hotels; the Rendezvous Grand Hotel Auckland, a deluxe hotel located in New Zealand's gateway city of Auckland; the Mercure Brisbane, Ibis Brisbane, Novotel Brisbane, Mercure Perth and Ibis Perth (collectively, the "Australia Hotels"), hotels well-located in key gateway cities of Brisbane and Perth, Australia; the Angsana Velavaru and the Jumeirah Dhevanafushi (collectively, the "Maldives Resorts") resorts located in the Republic of Maldives; the newly added Hotel MyStays Asakusabashi and MyStays Kamata (collectively, the "Japan Hotels"), located in Tokyo, Japan; as well as the Claymore Connect (formerly known as Orchard Hotel Shopping Arcade), the shopping arcade adjoining Orchard Hotel.