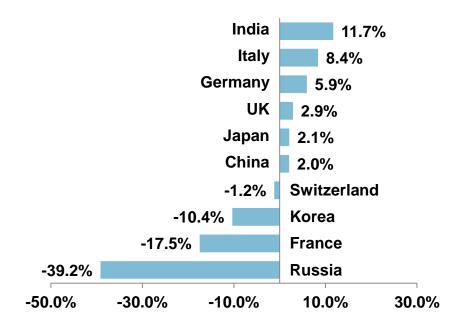

As of 30 September 2015, H-REIT portfolio with a total of 4,711 hotel rooms, comprises Orchard Hotel, Grand Copthorne Waterfront Hotel, M Hotel, Copthorne King's Hotel, Novotel Singapore Clarke Quay and Studio M Hotel (collectively, the "Singapore Hotels"), all of which are located in Singapore and marketed as "superior" hotels; the Rendezvous Grand Hotel Auckland, a deluxe hotel located in New Zealand's gateway city of Auckland; the Mercure Brisbane, Ibis Brisbane, Novotel Brisbane, Mercure Perth and Ibis Perth (collectively, the "Australia Hotels"), hotels well-located in key gateway cities of Brisbane and Perth, Australia; the Angsana Velavaru and the Jumeirah Dhevanafushi (collectively, the "Maldives Resorts") resorts located in the Republic of Maldives; the newly added Hotel MyStays Asakusabashi and MyStays Kamata (collectively, the "Japan Hotels"), located in Tokyo, Japan; as well as the Claymore Connect (formerly known as Orchard Hotel Shopping Arcade), the shopping arcade adjoining Orchard Hotel.