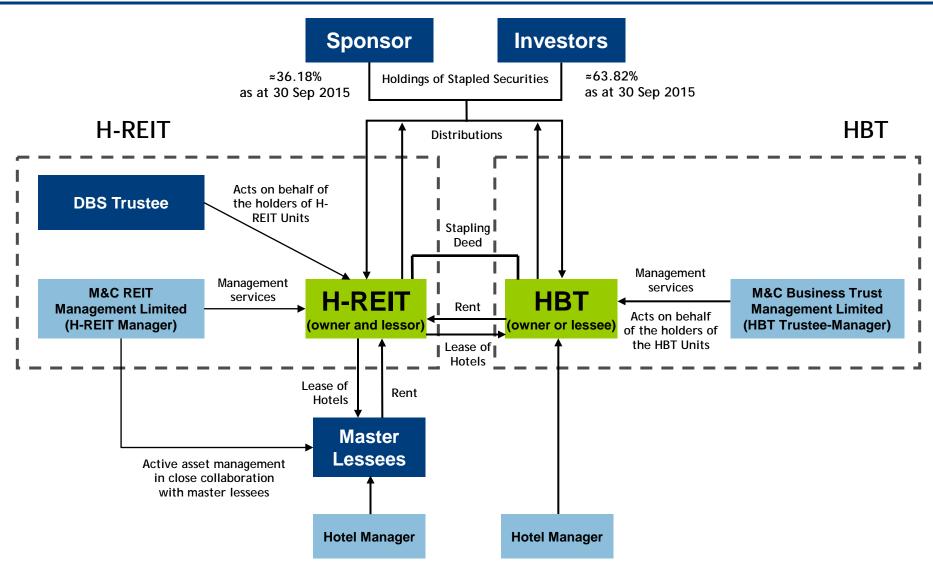

### A stapled group comprising:

### CDL HOSPITALITY REAL ESTATE INVESTMENT TRUST AND ITS SUBSIDIARIES

(a real estate investment trust constituted on 8 June 2006 under the laws of the Republic of Singapore)

### CDL HOSPITALITY BUSINESS TRUST AND ITS SUBSIDIARIES

(a business trust constituted on 12 June 2006 under the laws of the Republic of Singapore)

### INTRODUCTION

CDL Hospitality Trusts ("CDLHT") is a stapled group comprising CDL Hospitality Real Estate Investment Trust ("HREIT"), a real estate investment trust, and CDL Hospitality Business Trust ("HBT"), a business trust. CDL Hospitality Trusts was listed on the Singapore Exchange Securities Trading Limited ("SGX") on 19 July 2006.

The H-REIT Units and HBT Units are stapled together under the terms of a stapling deed dated 12 June 2006 entered into between M&C REIT Management Limited (the "H-REIT Manager"), DBS Trustee Limited (the "H-REIT Trustee") and M&C Business Trust Management Limited (the "HBT Trustee-Manager") and cannot be traded separately.

H-REIT, the first hotel real estate investment trust in Singapore, is established with the principal investment strategy of investing, directly or indirectly, in a diversified portfolio of income-producing real estate which is primarily used for hospitality and/or hospitality-related purposes, whether wholly or partially, and real estate-related assets in relation to the foregoing.

In December 2013, the HBT Trustee-Manager activated the HBT. In addition to the acquisition of Jumeirah Dhevanafushi in December 2013, HBT has through its indirectly wholly-owned subsidiary, AKO GK also become the master lessee following the acquisition of the Japan Hotels by H-REIT's indirectly-owned subsidiary in December 2014. In addition to its function as a master lessee, HBT may also undertake certain hospitality and hospitality-related development projects, acquisition and investments which may not be suitable for H-REIT.