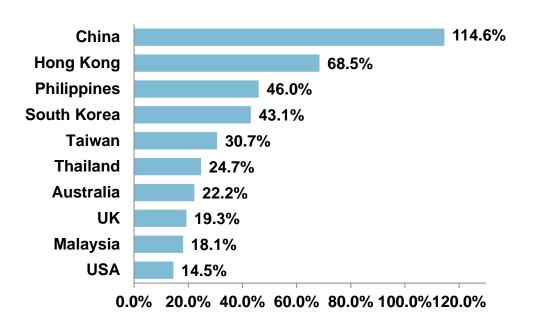

As of 30 September 2015, H-REIT portfolio with a total of 4,711 hotel rooms, comprises Orchard Hotel, Grand Copthorne Waterfront Hotel, M Hotel, Copthorne King's Hotel, Novotel Singapore Clarke Quay and Studio M Hotel (collectively, the "Singapore Hotels"), all of which are located in Singapore and marketed as "superior" hotels; the Rendezvous Grand Hotel Auckland, a deluxe hotel located in New Zealand's gateway city of Auckland; the Mercure Brisbane, Ibis Brisbane, Novotel Brisbane, Mercure Perth and Ibis Perth (collectively, the "Australia Hotels"), hotels well-located in key gateway cities of Brisbane and Perth, Australia; the Angsana Velavaru and the Jumeirah Dhevanafushi (collectively, the "Maldives Resorts") resorts located in the Republic of Maldives; the newly added Hotel MyStays Asakusabashi and MyStays Kamata (collectively, the "Japan Hotels"), located in Tokyo, Japan; as well as the Claymore Connect (formerly known as Orchard Hotel Shopping Arcade), the shopping arcade adjoining Orchard Hotel.