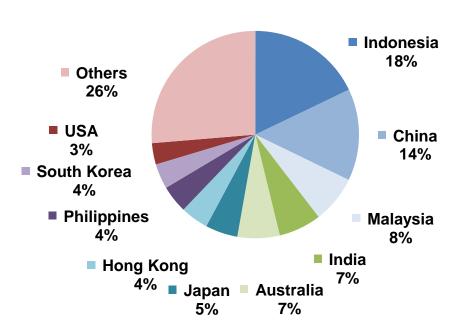

ed y-o-y increase of 6.0% in visitor arrivals. It was the fourth consecutive month of increase in 2015
- STB has maintained its forecast of 15.1 15.5 million visitors for 2015 (1)





<sup>(1)</sup> Reuters, "Singapore keeps 2015 tourism forecast, brushing off weak first half", 17 Sep 2015

(2) Singapore Tourism Board (STB)

# Geographical Mix of Top Markets (Singapore)



- Visitors from India and South Korea registered growth of 7.3% and 7.0% respectively compared to the same period a year ago
- Chinese arrivals recorded a 19.3% y-o-y increase for YTD August 2015 after a 24.1% decline in 2014
- The recent surge in tourist arrivals from China and India has mitigated weakness from regional markets such as Indonesia and Malaysia

# Geographical Mix of Visitor Arrivals YTD August 2015 (1)



# Top 10 Inbound Markets Y-o-Y Change for YTD August 2015 (1) (2)



Based on STB's statistics published on 9 October 2015.

<sup>(2)</sup> The top 10 inbound markets are ranked according to growth rates in descending order.

# Latest Developments in Singapore Tourism Sector



 Recent developments are likely to augment Singapore's attractiveness as a destination of choice among business travellers

# Singapore - Top international meeting city for eighth year running



 Singapore retained its spot as the UIA's top international meeting city for the eighth year running, and at the top of Asia Pacific cities in ICCA's rankings for the 13<sup>th</sup> consecutive year (1)

# **Securing of High Profile and Prestigious BTMICE Events**

| Event