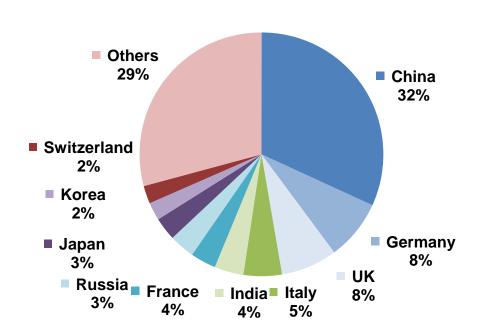

As of 30 September 2015, H-REIT portfolio with a total of 4,711 hotel rooms, comprises Orchard Hotel, Grand Copthorne Waterfront Hotel, M Hotel, Copthorne King's Hotel, Novotel Singapore Clarke Quay and Studio M Hotel (collectively, the "Singapore Hotels"), all of which are located in Singapore and marketed as "superior" hotels; the Rendezvous Grand Hotel Auckland, a deluxe hotel located in New Zealand's gateway city of Auckland; the Mercure Brisbane, Ibis Brisbane, Novotel Brisbane, Mercure Perth and Ibis Perth (collectively, the "Australia Hotels"), hotels well-located in key gateway cities of Brisbane and Perth, Australia; the Angsana Velavaru and the Jumeirah Dhevanafushi (collectively, the "Maldives Resorts") resorts located in the Republic of Maldives; the newly added Hotel MyStays Asakusabashi and MyStays Kamata (collectively, the "Japan Hotels"), located in Tokyo, Japan; as well as the Claymore Connect (formerly known as Orchard Hotel Shopping Arcade), the shopping arcade adjoining Orchard Hotel.