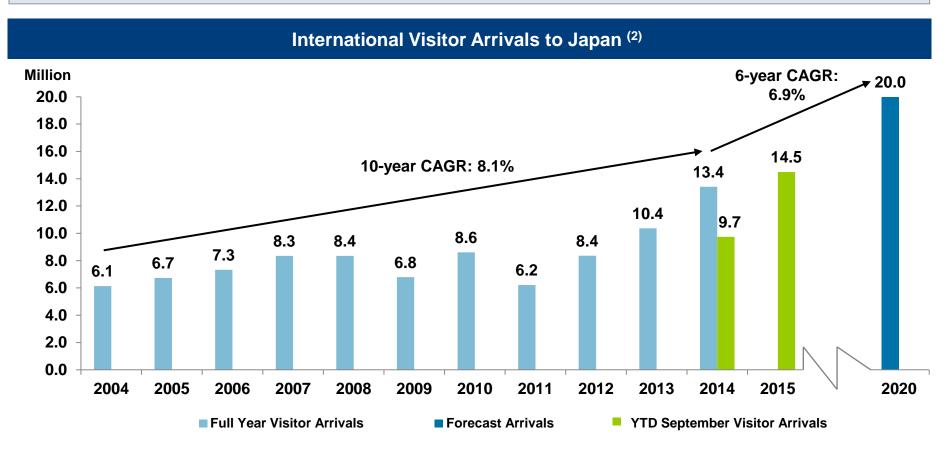

As of 30 September 2015, H-REIT portfolio with a total of 4,711 hotel rooms, comprises Orchard Hotel, Grand Copthorne Waterfront Hotel, M Hotel, Copthorne King's Hotel, Novotel Singapore Clarke Quay and Studio M Hotel (collectively, the "Singapore Hotels"), all of which are located in Singapore and marketed as "superior" hotels; the Rendezvous Grand Hotel Auckland, a deluxe hotel located in New Zealand's gateway city of Auckland; the Mercure Brisbane, Ibis Brisbane, Novotel Brisbane, Mercure Perth and Ibis Perth (collectively, the "Australia Hotels"), hotels well-located in key gateway cities of Brisbane and Perth, Australia; the Angsana Velavaru and the Jumeirah Dhevanafushi (collectively, the "Maldives Resorts") resorts located in the Republic of Maldives; the newly added Hotel MyStays Asakusabashi and MyStays Kamata (collectively, the "Japan Hotels"), located in Tokyo, Japan; as well as the Claymore Connect (formerly known as Orchard Hotel Shopping Arcade), the shopping arcade adjoining Orchard Hotel.